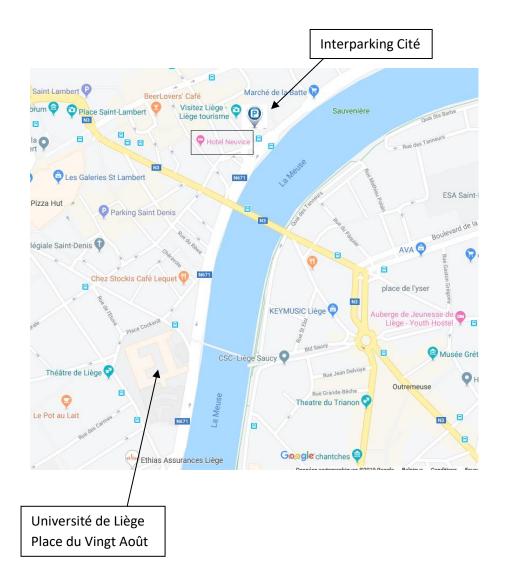

E-mail: info@hotelneuvice.be

We are ideally located in a pedestrian street of the city center, just 10 minutes' walk from the

University of Liège Place du Vingt Août.

We do not have a private car park : you will benefit from a preferential rate at the public car park "Interparking de la Cité", located at 13 Quai de la Goffe, 4000 Liège. The car park is 80 meters from the hotel.

Please note that due to the installation of the Tram of Liège, there is important work in the city center. However, Interparking de la Cité is accessible throughout the duration of the work.

For more information, contact us on +32 (0) 4 375 97 40 or by email at info@hotelneuvice.be