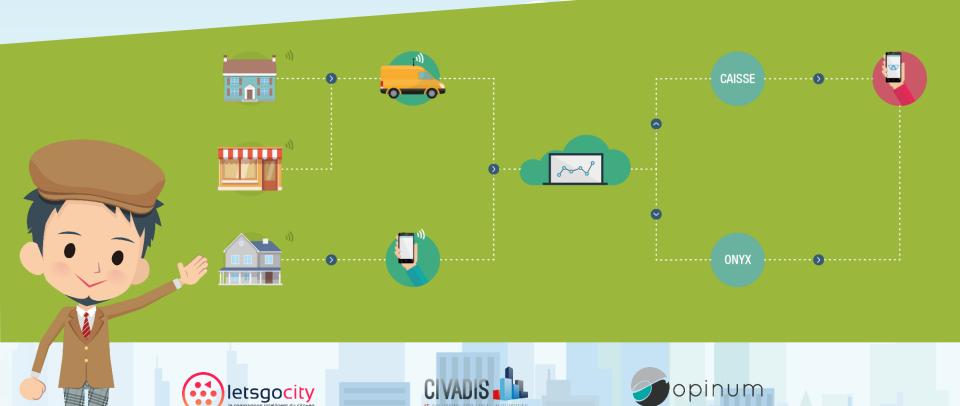

### Setting up a digital platform

Mobile application for building monitoring

Integrated
SW application
for energy
optimization
&
IOT Installers
network

Sensors and detectors in the buildings
Virtual agregation of IOT informations

User Enrollement
Alerting
Customization
(sms, phone, ...)

Machine
Learning
capabilities for
building
prevention and
risk management

Policies
informations
exchange with
insurers backend

Security Management

DC NRB