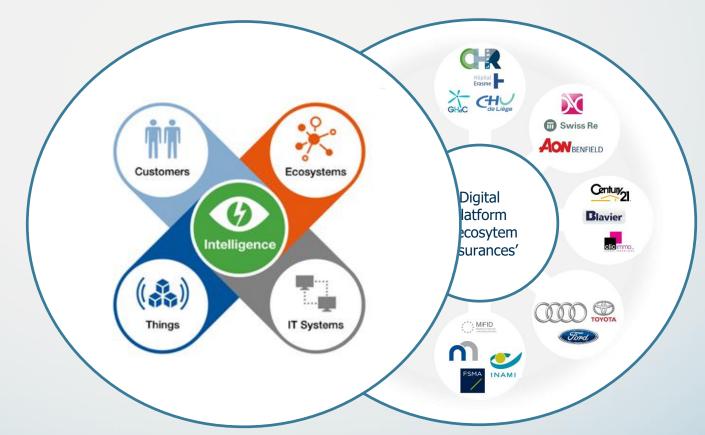

# NRB helps its customers to leverage on the digital forces

#### **Ecosystems:**

NRB federates ecosystems in various sectors to boost innovation (health care, insurances, utilities, smart city,...)