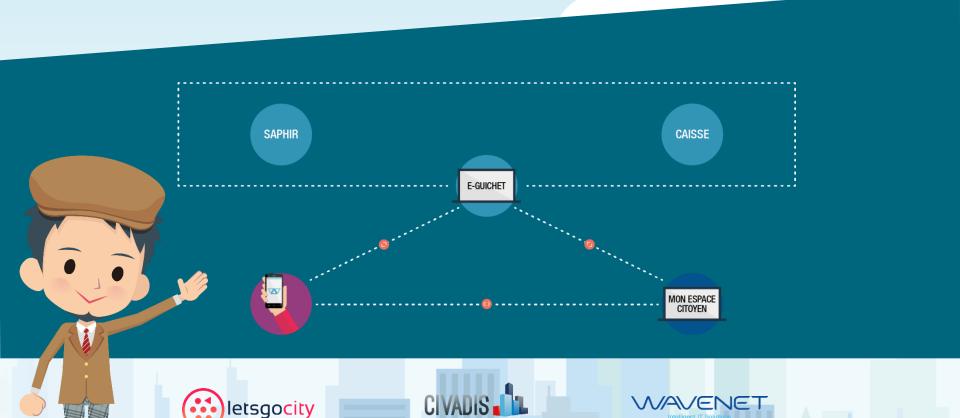

### Starting point: the user / the citizen

THE FRONT END: one unique application for the citizen

### The portal for the connected citizen