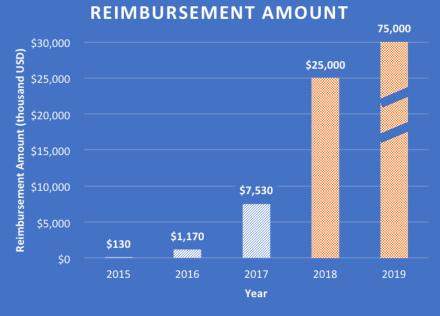

# Explosive growth of Bihu ORC

Bihu ORC has been brought online in June 2015. Number of contracts increased by 5800% during the recent 2 years.

Bihu planned to get reciprocal **Insurance license** approval in Jan. 2019. Therefore we expect a greater expansion in contract number. As B round financing for Bihu is finalized and ORC model has been successfully approved, Bihu aims to achieve a 3-5 times growth in contract number in the following year.