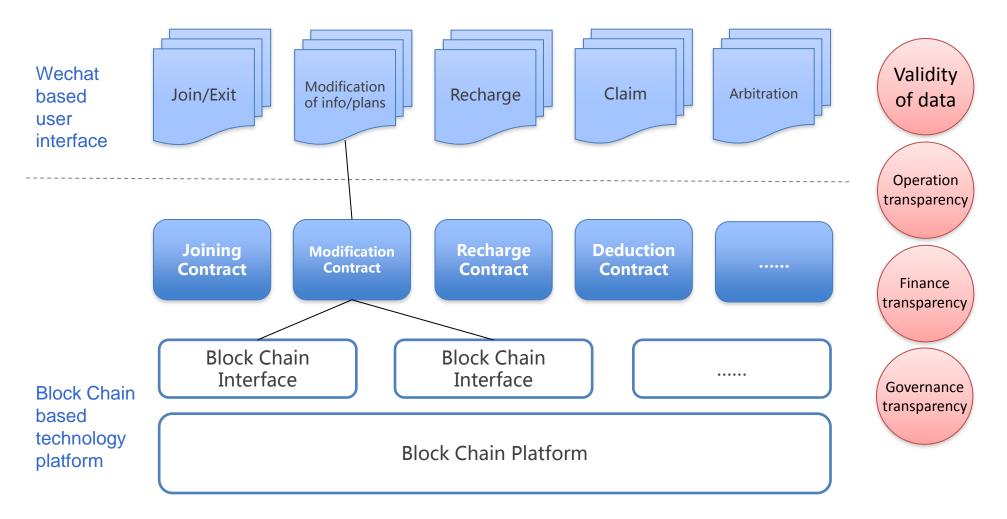

## Cooperate with VYV Group France - Block Chain

心豆

By cooperate with VYV Group, Bihu and VYV aim to solve the problem of trust mechanism and governance by developing block chain system.

#### New form of Governance under block chain