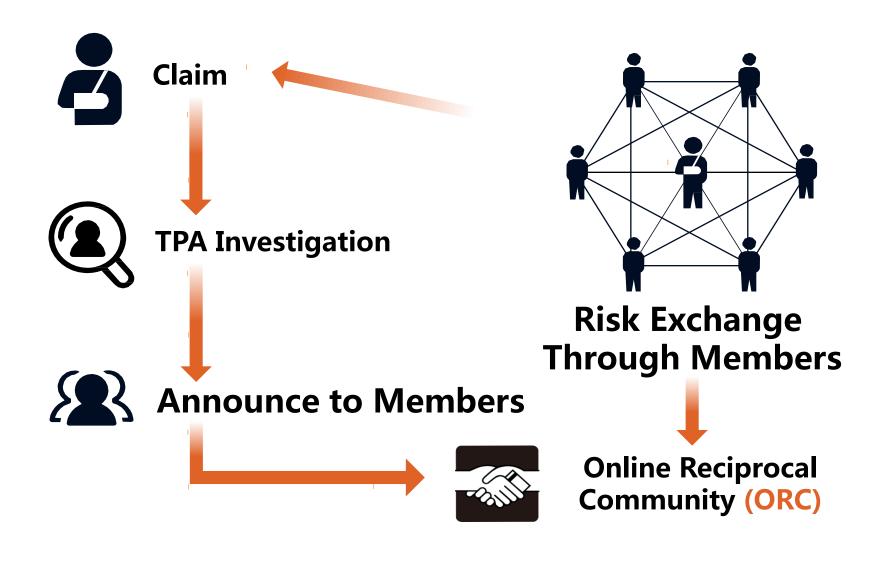

# **BIHU ORC**

# We only operate one product That is Trust

## Maximum degree of disintermediation

# Demand-oriented disruptive innovation

- 1. Join membership on small amount deposit
- 2. Account balance deduction according to statute when risk activities occurred
- 3. Recharge to keep account balance at a certain level to maintain membership