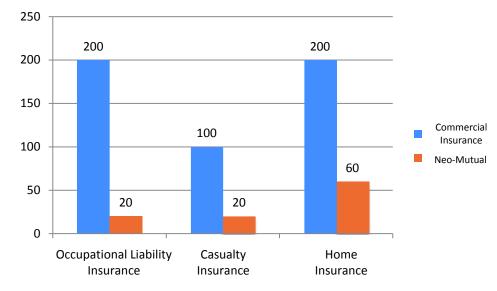

### Huge Price Advantage

#### • No surplus profit

• Light-weight internet operation with simplified products. Reduce management cost with less complex structure. Utilizing marginal resources such as TPA companies.

• Easy to spread through the internet without establishing expensive channels. Currently, 38% of members of Bihu Mutual joined through friends recommendations.

• Online users tend to be relatively young and engaged in occupations with low risk. Also, reinsurance cost is cut. Furthermore, overall cost can be effectively reduced since members within observation period are subject of sharing the cost.