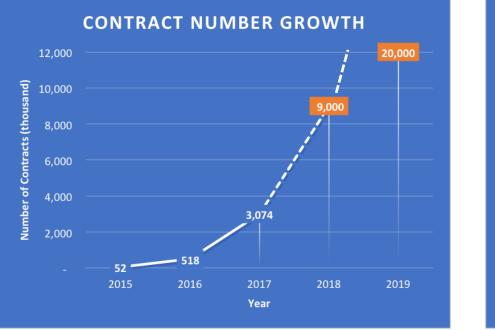

# Explosive growth of Bihu ORC

Bihu ORC has been brought online in June 2015. Number of contracts increased by 5800% during the recent 2 years.

Bihu planned to get reciprocal **Insurance license** approval in Jan. 2019. Therefore we expect a greater expansion in contract number. As B round financing for Bihu is finalized and ORC model has been successfully approved, Bihu aims to achieve a 3-5 times growth in contract number in the following year.