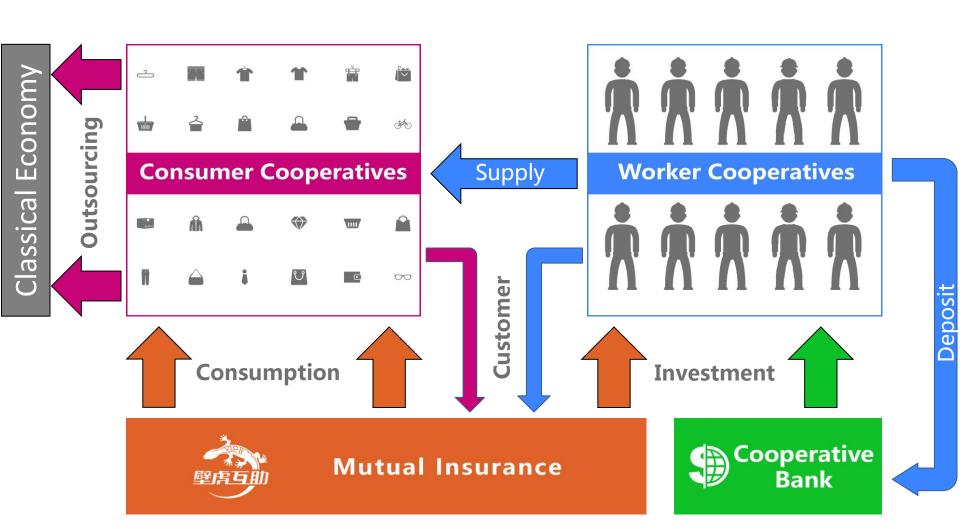

Bihu-Mutual**





# Explosive growth of Bihu ORC







Bihu ORC has been brought online in June 2015. Number of contracts increased by 5800% during the recent 2 years.

Bihu planned to get reciprocal **Insurance license** approval in Jan. 2019. Therefore we expect a greater expansion in contract number. As B round financing for Bihu is finalized and ORC model has been successfully approved, Bihu aims to achieve a 3-5 times growth in contract number in the following year.



# TIME TO CHANGE SSE+Block Chain

## Cooperate with VYV Group France - Block Chain



心豆

By cooperate with VYV Group, Bihu and VYV aim to solve the problem of trust mechanism and governance by developing block chain system.

#### New form of Governance under block chain





#### SSE as a solution - Bihu eco-system







THANKS!