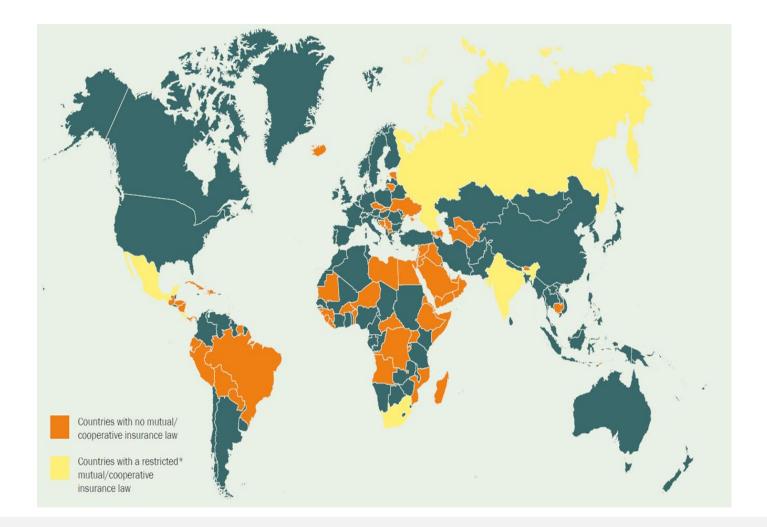

# In 45% of the world's countries, local law does not allow mutual/cooperative insurance

Source: ICMIF