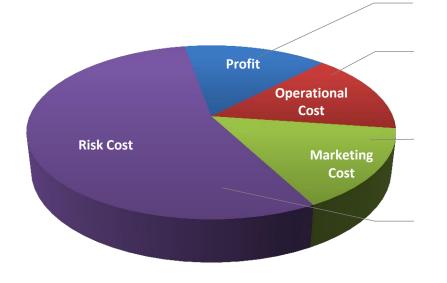

### Huge Price Advantage

#### • No surplus profit

• Light-weight internet operation with simplified products. Reduce management cost with less complex structure. Utilizing marginal resources such as TPA companies.

• Easy to spread through the internet without establishing expensive channels. Currently, 38% of members of Bihu Mutual joined through friends recommendations.

• Online users tend to be relatively young and engaged in occupations with low risk. Also, reinsurance cost is cut. Furthermore, overall cost can be effectively reduced since members within observation period are subject of sharing the cost.