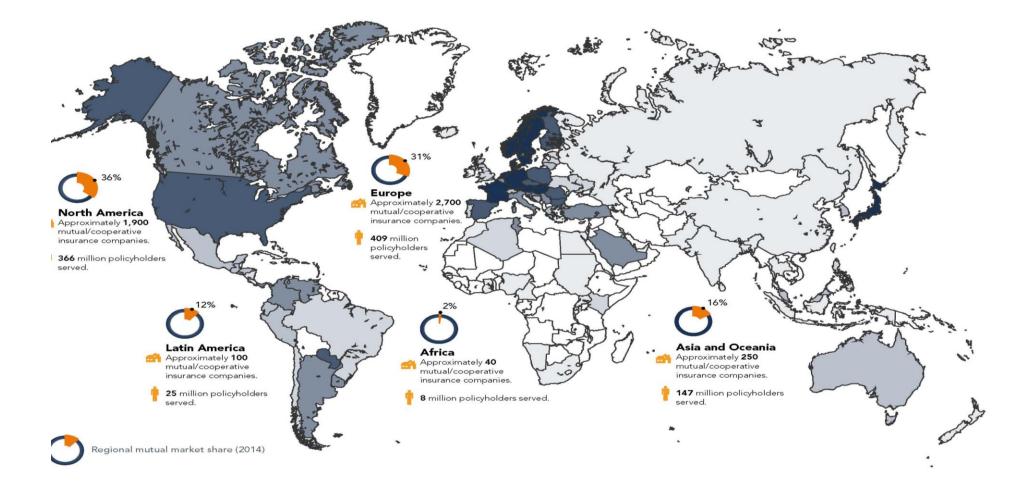

#### Why no cooperatives in socialist countries

"When I talked about cooperative values with Chinese executives, they were confused and frightened. These top managers from socialist countries think that is impossible and unacceptable." --Michael s Pritula, Mckinsey&Company on ICMIF member conference 2015