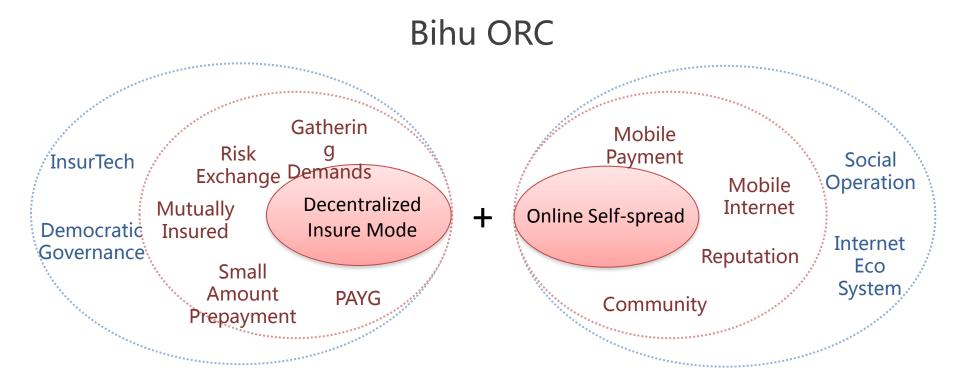

# **BIHU ORC**

### **Overview of Bihu-Mutual**

# Explosive growth of Bihu ORC

Bihu ORC has been brought online in June 2015. Number of contracts increased by 5800% during the recent 2 years.

Bihu planned to get reciprocal **Insurance license** approval in Jan. 2019. Therefore we expect a greater expansion in contract number. As B round financing for Bihu is finalized and ORC model has been successfully approved, Bihu aims to achieve a 3-5 times growth in contract number in the following year.