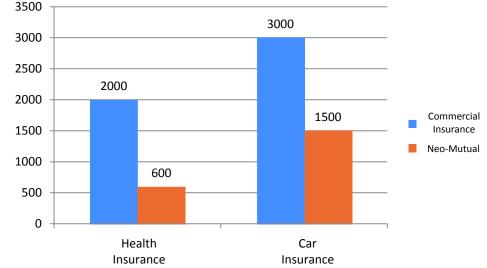

### Huge Price Advantage

#### • No surplus profit

• Light-weight internet operation with simplified products. Reduce management cost with less complex structure. Utilizing marginal resources such as TPA companies.

• Easy to spread through the internet without establishing expensive channels. Currently, 38% of members of Bihu Mutual joined through friends recommendations.