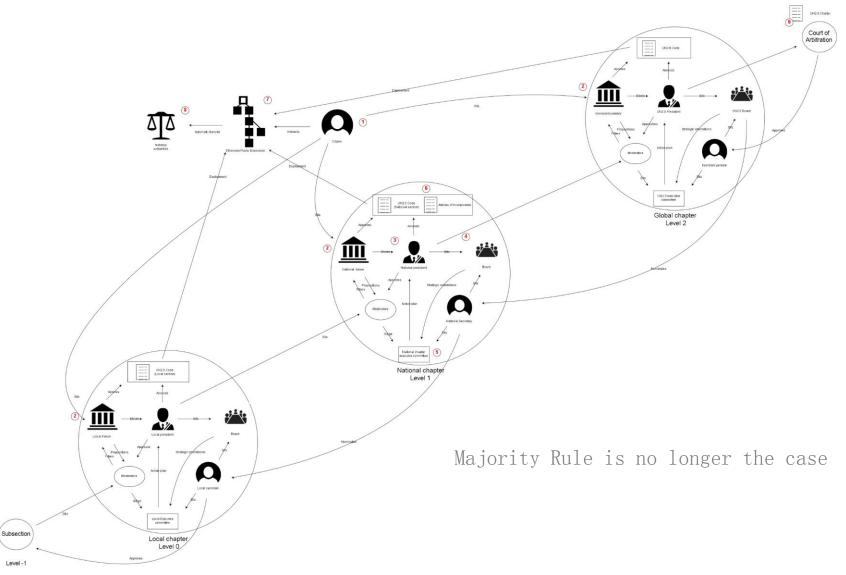

#### New form of Governance under block chain

#### SSE as a solution - Bihu eco-system

THANKS!