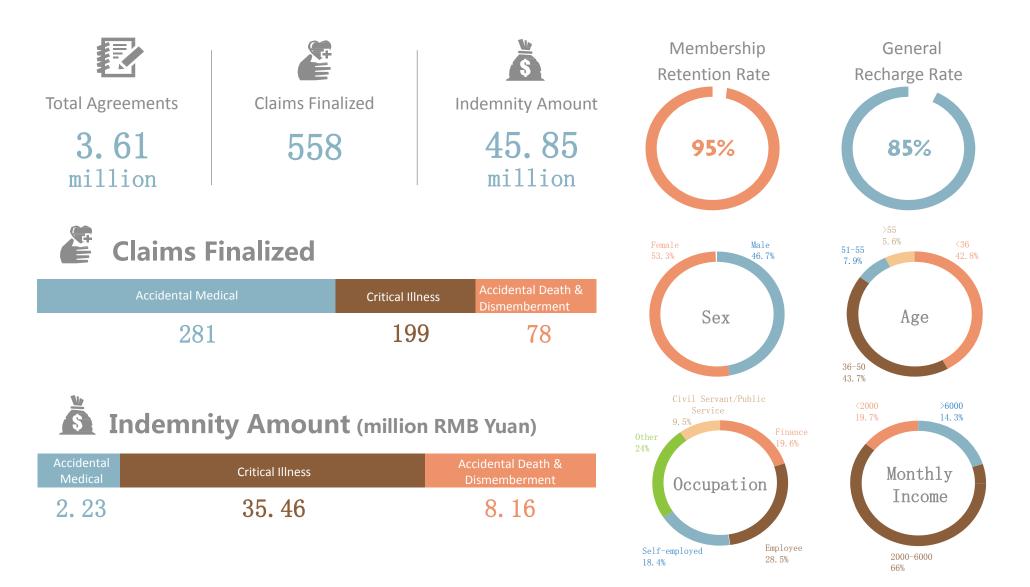

rding to statute when risk activities occurred
- 3. Recharge to keep account balance at a certain level to maintain membership





心口

### Huge Price Advantage







#### • No surplus profit

• Light-weight internet operation with simplified products. Reduce management cost with less complex structure. Utilizing marginal resources such as TPA companies.

• Easy to spread through the internet without establishing expensive channels. Currently, 38% of members of Bihu Mutual joined through friends recommendations.

• Online users tend to be relatively young and engaged in occupations with low risk. Also, reinsurance cost is cut. Furthermore, overall cost can be effectively reduced since members within observation period are subject of sharing the cost.



### **Overview of Bihu-Mutual**





# Explosive growth of Bihu ORC







Bihu ORC has been brought online in June 2015. Number of contracts increased by 5800% during the recent 2 years.

Bihu planned to get reciprocal **Insurance license** approval in Jan. 2019. Therefore we expect a greater expansion in contract number. As B round financing for Bihu is finalized and ORC model has been successfully approved, Bihu aims to achieve a 3-5 times growth in contract number in the following year.



# TIME TO CHANGE SSE+Block Chain

## Cooperate with VYV Group France - Block Chain



心豆

By cooperate with VYV Group, Bihu and VYV aim to solve the problem of trust mechanism and governance by developing block chain system.

#### New form of Governance under block chain





#### SSE as a solution - Bihu eco-system







THANKS!